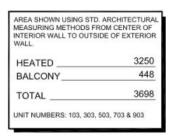

THE POINTE MYRTLE BEACH "C " Floor Plan

Lower Level

3 Bedrooms 31/2 Baths Media Room/Den Upper Level

All renderings and floor plans are conceptual in nature and are subject to change. Square footage calculations are approximate. Furniture shown here is for spatial purposes only - units are sold unfurnished. This is not an offer to sell nor a solicitation of offers to buy real estate in South Carolina by residents of Connecticut, Hawaii, Idaho, Illinois, New York, New Jersey and Oregon, or in any other jurisdiction where prohibited by law