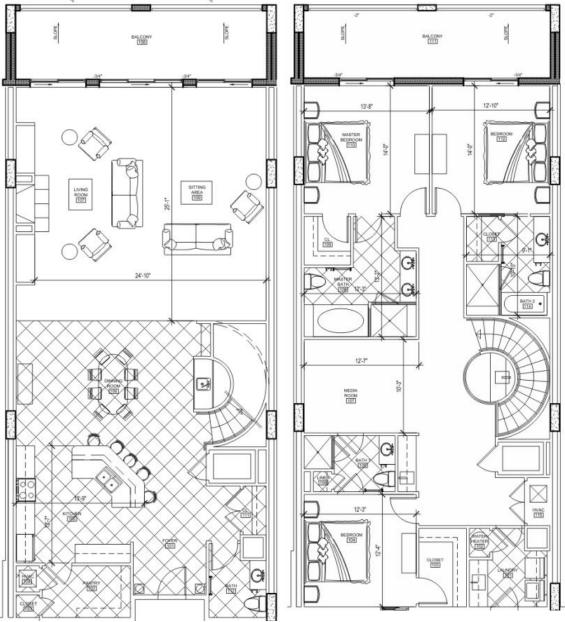

THE POINTE MYRTLE BEACH "C " Floor Plan

Lower Level

3 Bedrooms 31/2 Baths Media Room/Den Upper Level

All renderings and floor plans are conceptual in nature and are subject to change. Square footage calculations are approximate. Furniture shown here is for spatial purposes only - units are sold unfurnished. This is not an offer to sell nor a solicitation of offers to buy real estate in South Carolina by residents of Connecticut, Hawaii, Idaho, Illinois, New York, New Jersey and Oregon, or in any other jurisdiction where prohibited by law