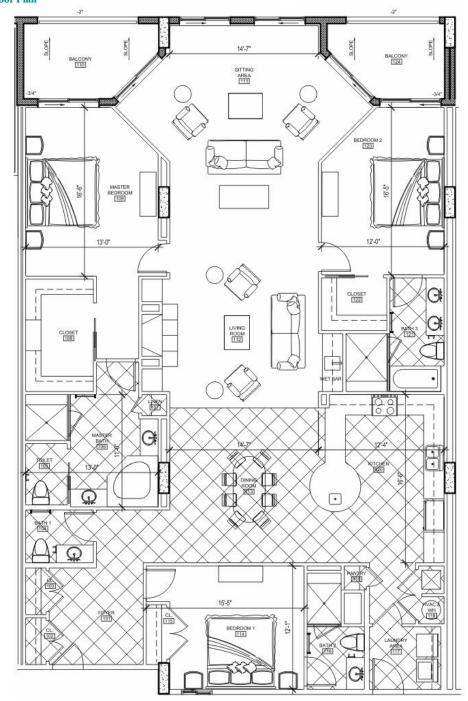

## 3 Bedrooms 31/2 Baths

All renderings and floor plans are conceptual in nature and are subject to change. Square footage calculations are approximate. Furniture shown here is for spatial purposes only - units are sold unfurnished. This is not an offer to sell nor a solicitation of offers to buy real estate in South Carolina by residents of Connecticut, Hawaii, Idaho, Illinois, New York, New Jersey and Oregon, or in any other jurisdiction where prohibited by law

AREA SHOWN USING STD. ARCHITECTURAL MEASURING METHODS FROM CENTER OF INTERIOR WALL TO OUTSIDE OF EXTERIOR WALL.

HEATED 2569
BALCONY 182

TOTAL 2751

UNIT NUMBERS: 102, 202, 302, 402, 502, 602, 702, 802, 902 & 1002